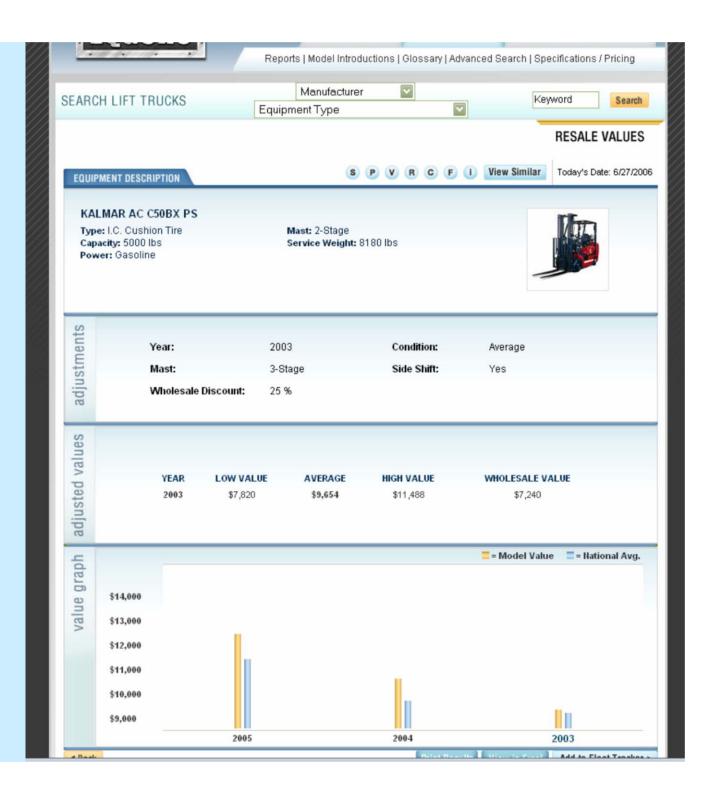

#### COMPARE OEM PRICING

- •Compare current OEM list pricing
- •Compare OEM Options & Extras per price pages
- •Build a configured lift truck
- •Utilize our proprietary "Dealer Box" to compare competitive market pricing

*\*this feature is not available to end-users* 

| HON      | ME ABOUT US SERVICE       | S PRODUCTS NEWS   | CONTACT US                    | Logout   My Accou       | unt   Shopping Cart (0 items) |
|----------|---------------------------|-------------------|-------------------------------|-------------------------|-------------------------------|
|          |                           | Logged in :       | as: EQGURU DEMO               |                         | Search Web Site 🕨             |
|          | FOOUDI                    | ·                 | CIR                           |                         |                               |
|          | I EUGUKI                  |                   | CONSTRUCTION                  | LIFT TRUCKS IN          | DUSTRY INFORMATION            |
|          |                           | Report            | s   Model Introductions   Glo | ssary   Advanced Search | Specifications / Pricing      |
|          |                           |                   |                               |                         |                               |
| SE       | ARCH LIFT TRUCKS          | 3                 | Manufacturer 🔛                |                         | Keyword Search                |
|          |                           | Equipm            | ent Type                      |                         |                               |
| Prin     | t Remove Checked 🕨        | View Similar      | View Similar                  | View Similar            | View Similar                  |
| Sp       | ecifications Pricing      |                   |                               |                         |                               |
| Vie      | w Excel File of this Page |                   |                               |                         |                               |
|          | Save this Comparison      |                   |                               | TTI                     |                               |
|          |                           |                   |                               |                         |                               |
|          | uments/Language           |                   |                               | SAL                     |                               |
| 0        | US English 🔛              |                   |                               |                         |                               |
| 0        | Metric Refresh Page       |                   |                               |                         |                               |
| <u> </u> |                           |                   |                               |                         |                               |
| To       | oday's Date: 6/27/2006    | VRCFI             | VRCFI                         | VRCFI                   | VRCFI                         |
| Hel      | p Restore Layout          |                   |                               |                         |                               |
| A        | Manufacturer              | CATERPILLAR       | HYSTER                        | KOMATSU                 | MITSUBISHI                    |
| в        | Model Name                |                   | S50FT Advance                 |                         | FGC25N                        |
| С        | Capacity                  | 5000 lbs          | 5000 lbs                      | 5000 lbs                | 5000 lbs                      |
| D        | Class Type                | I.C. Cushion Tire | I.C. Cushion Tire             | I.C. Cushion Tire       | I.C. Cushion Tire             |
| E        | Operator Type             | Sit-Down          | Sit-Down                      | Sit-Down                | Sit-Down                      |
| F        | Base Price                | \$33,000<br>STD   | \$30,005<br><b>STD</b>        | \$38,130                | \$33,760<br><b>\$7D</b>       |
| Ű        | LPG Package               | Less tank         | 310                           | \$1,050<br>Less tank    | Less tank                     |
| н        | 2-Stage (Limited FL)      | STD               | STD                           | STD                     | STD                           |
|          |                           | 131               | 129                           | 128                     | 131                           |
| H2       | Sideshift (Limited FL)    |                   |                               |                         |                               |
|          | 2-Stage (Full FL)         |                   |                               |                         |                               |
| 1 i i    | L'orago (L'an l'E)        | \$1,110<br>131    | \$935                         | \$2,170<br>128          | \$1,175<br>131                |
| 12       | Sideshift (Full FL)       | \$1,420           | \$1,405                       | \$1,810                 | \$1,505                       |
|          |                           | 367               | 38.5/                         | 37/                     | 367                           |
| J        | 3-Stage                   | \$2,430           | \$1,965                       | \$2,970                 | \$2,570                       |
|          |                           | 188               | 189                           | 188.5                   | 188                           |
| J2       | Sideshift (3-Stage)       | \$1,420           | \$1,405                       | \$1,660                 | \$1,505                       |
| v        | 4 510.00                  | 367               | 38.5/                         | 37/                     | 367                           |
| ĸ        | 4-Stage                   | \$12,610          | \$4,120                       | \$8,050                 | \$13,345<br>240               |